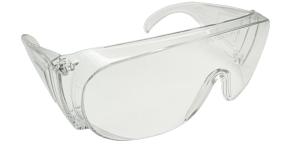

## MO-1101.

Safety over glasses against the impact of high-speed solid particles

## **Application:**

- Ensure the protection of the eye during operations on an electrical installation:
  - against the U.V. rays. (solar protection according to EN 170);
  - as well as projections of solid particles.

## Features:

- Material: transparent polycarbonate.
- Complies with the EN 166 standard:
  - Optical class 1;
  - Impact resistance level at extreme temperatures: FT (Low impact energy at 45 m/s, at extreme temperatures -5°C to 55°C).